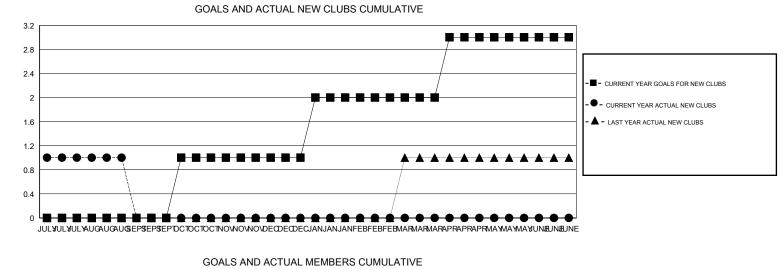

## NESIM LEVI GMT:

| GMT: NESIM LEVI       |                  | LOCATION TURKEY     |                            |                             |                       |                    |                                  | GMT CA 4                     |                             |
|-----------------------|------------------|---------------------|----------------------------|-----------------------------|-----------------------|--------------------|----------------------------------|------------------------------|-----------------------------|
| Clubs                 |                  |                     |                            |                             | Members               |                    |                                  |                              |                             |
| RESULTS FOR 2014-2015 |                  |                     |                            |                             | RESULTS FOR 2014-2015 |                    |                                  |                              |                             |
| QUARTER               | NEW CLUB<br>GOAL | ACTUAL NEW<br>CLUBS | ACTUAL<br>DROPPED<br>CLUBS | ACTUAL NET<br>GAIN/<br>LOSS | QUARTER               | NEW MEMBER<br>GOAL | ACTUAL TOTAL<br>MEMBERS<br>ADDED | ACTUAL<br>DROPPED<br>MEMBERS | ACTUAL NET<br>GAIN/<br>LOSS |
| JULY/AUG/SEPT         | 0                | 3                   | 3                          | 0                           | JULY/AUG/SEPT         | 0                  | 84                               | 48                           | 36                          |
| OCT/NOV/DEC           | 3                | 0                   | 0                          | 0                           | OCT/NOV/DEC           | 90                 | 0                                | 0                            | 0                           |
| JAN/FEB/MAR           | 3                | 0                   | 0                          | 0                           | JAN/FEB/MAR           | 165                | 0                                | 0                            | 0                           |
| APR/MAY/JUNE          | 3                | 0                   | 0                          | 0                           | APR/MAY/JUNE          | 120                | 0                                | 0                            | 0                           |