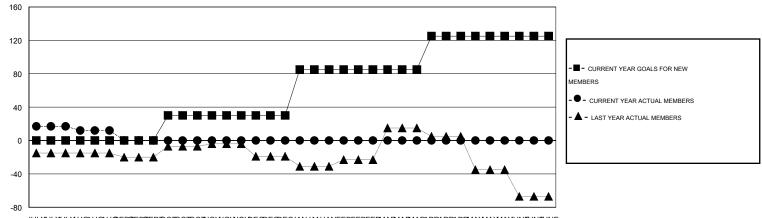

## NESIM LEVI GMT:

| GMT: NESIM LEVI       |                  | LOCATION TURKEY     |                            |                             |                       |                    |                                  | GMT CA 4                     |                             |
|-----------------------|------------------|---------------------|----------------------------|-----------------------------|-----------------------|--------------------|----------------------------------|------------------------------|-----------------------------|
| Clubs                 |                  |                     |                            |                             | Members               |                    |                                  |                              |                             |
| RESULTS FOR 2014-2015 |                  |                     |                            |                             | RESULTS FOR 2014-2015 |                    |                                  |                              |                             |
| QUARTER               | NEW CLUB<br>GOAL | ACTUAL NEW<br>CLUBS | ACTUAL<br>DROPPED<br>CLUBS | ACTUAL NET<br>GAIN/<br>LOSS | QUARTER               | NEW MEMBER<br>GOAL | ACTUAL TOTAL<br>MEMBERS<br>ADDED | ACTUAL<br>DROPPED<br>MEMBERS | ACTUAL NET<br>GAIN/<br>LOSS |
| JULY/AUG/SEPT         | 0                | 3                   | 3                          | 0                           | JULY/AUG/SEPT         | 0                  | 84                               | 48                           | 36                          |
| OCT/NOV/DEC           | 3                | 0                   | 0                          | 0                           | OCT/NOV/DEC           | 90                 | 0                                | 0                            | 0                           |
| JAN/FEB/MAR           | 3                | 0                   | 0                          | 0                           | JAN/FEB/MAR           | 165                | 0                                | 0                            | 0                           |
| APR/MAY/JUNE          | 3                | 0                   | 0                          | 0                           | APR/MAY/JUNE          | 120                | 0                                | 0                            | 0                           |